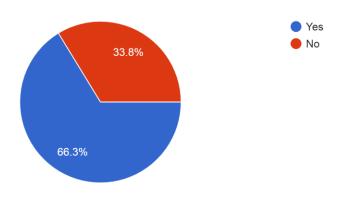

# K. J. Somaiya College of Engineering, Mumbai-77 (Autonomous College Affiliated to University of Mumbai)

#### Feedback on AC 2017-21 Batch

### Do you feel that the AC will add weightage to your CV?

160 responses



### Do you feel that the AC will add value in your attitude / way of thinking?

160 responses



# K. J. Somaiya College of Engineering, Mumbai-77 (Autonomous College Affiliated to University of Mumbai)

### Do you feel that the AC will be a value addition to your way of approach?

160 responses



#### Your opinion about AC: Shall we continue AC in future

160 responses



# K. J. Somaiya College of Engineering, Mumbai-77 (Autonomous College Affiliated to University of Mumbai)

### Do you feel that the AC will add value to your personality?

160 responses



### Do you feel that to complete certain no of AC should be made mandatory?

160 responses