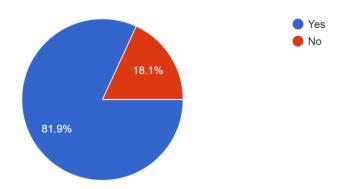

# K. J. Somaiya College of Engineering, Mumbai-77 (Autonomous College Affiliated to University of Mumbai)

#### Feedback on AC 2017-21 Batch

### Do you feel that the AC will add weightage to your CV?

160 responses



### Do you feel that the AC will add value in your attitude / way of thinking?

160 responses



# K. J. Somaiya College of Engineering, Mumbai-77 (Autonomous College Affiliated to University of Mumbai)

### Do you feel that the AC will be a value addition to your way of approach?

160 responses



#### Your opinion about AC: Shall we continue AC in future

160 responses



# K. J. Somaiya College of Engineering, Mumbai-77 (Autonomous College Affiliated to University of Mumbai)

### Do you feel that the AC will add value to your personality?

160 responses



### Do you feel that to complete certain no of AC should be made mandatory?

160 responses