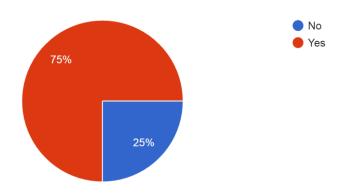

# K. J. Somaiya College of Engineering, Mumbai-77 (Autonomous College Affiliated to University of Mumbai)

#### Feedback on AC 2017-21 Batch

### Do you feel that the AC will add weightage to your CV?

160 responses



### Do you feel that the AC will add value in your attitude / way of thinking?

160 responses



# K. J. Somaiya College of Engineering, Mumbai-77 (Autonomous College Affiliated to University of Mumbai)

### Do you feel that the AC will be a value addition to your way of approach?

160 responses



#### Your opinion about AC: Shall we continue AC in future

160 responses



# K. J. Somaiya College of Engineering, Mumbai-77 (Autonomous College Affiliated to University of Mumbai)

### Do you feel that the AC will add value to your personality?

160 responses



### Do you feel that to complete certain no of AC should be made mandatory?

160 responses