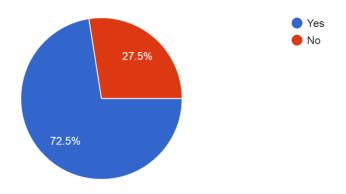

### Do you feel that the AC will add value in your attitude / way of thinking?

160 responses