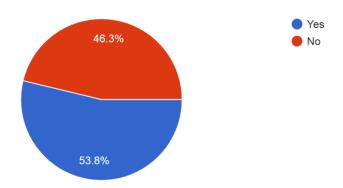

### Do you feel that the AC will add value in your attitude / way of thinking?

160 responses